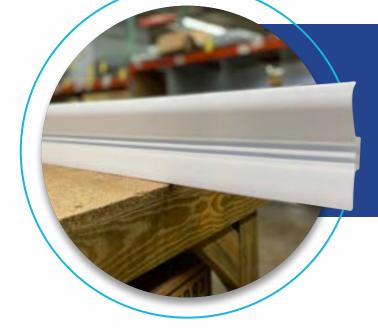

# **FOXITE II**

Fox manufactures Foxite II Coping for excellence in beauty and durability. This coping is used on all Fox 1981- Current pools: Freeforms, Rectangular, and all Garden Pools. It incorporates the exclusive Fox double track design.

WHITE FOXITE II RADIUS

**GRAY FOXITE II** 

**GRAY FOXITE II RADIUS** 

WHITE CANTILEVER RADIUS

**GRAY CANTILEVER** 

**GRAY CANTILEVER RADIUS** 