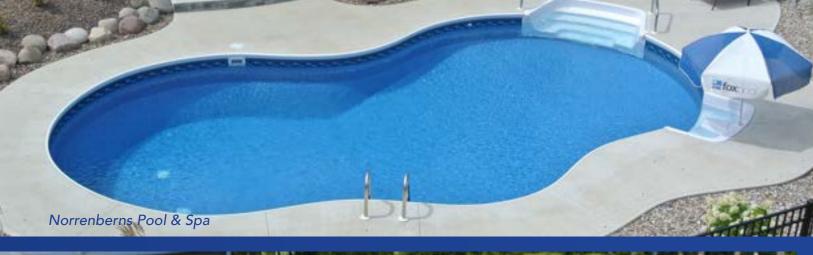

odels as an option or addition to steel steps & benches. With a different aesthetic that can complement your design, thermoplastic in-ground steps also offer beauty, quality, and strength. Thermoplastic step features include:

- Manufactured using the thickest thermoplastic material in the industry
- Our patented face plate has smooth, rounded corners, eliminating the hazard of sharp edges to protect the liner and swimmers
- All step treads have a molded, skid-resistant surface for added safety
- Steps or twin seat/steps and specialty models are available in 4', 6', and 8' widths. Straight, radius, or cantilever options are also offered to accommodate various design elements of your pool.
- All models are available in white thermoplastic with Cantilever models also available in gray.















# Why Vinyl?

The many advantages and customization of vinyl liners make them a popular and ideal choice for inground pools. All Fox Liners are made with precision to meet the exact size specifications of your pool. We offer a variety of patterns and colors to help match the aesthetic of your surrounding landscape. Cleaning, swimming & lounging are comfortable and hassle-free as all Liners are smooth and easy to maintain, unlike the abrasive nature of concrete or tile. Each Liner has ultraviolet inhibitors and antibacterial agents to help ensure a long-lasting life, and is backed by a 25-year limited warranty.

Fox Vinyl Liners are not only for new pools, but can be custom made to fit existing inground and above ground pools as well. For a complete listing of our Vinyl Liner sele