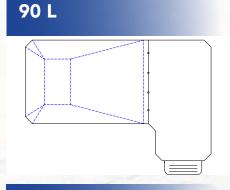

ing for.

# **STANDARD POOL SHAPES**

Fox's wide variety of standard pool styles can help you select the right look and fit for your environment. The graceful lines and elegant designs will complement and enhance the architecture of your home. Additional customizable shapes are available and can be viewed on our website or discussed with a Fox Pool Dealer.

### **STANDARD SIZES:**

20 X 34 22 X 36 27 X 40



**BAYSIDE** 

**CRESCENT** 

**LAKEFRONT** 

## **RECTANGLE**

2' Radius Corners

### STANDARD SIZE:

22 X 36



### STANDARD SIZE:

# 6" Radius corners also available.

# **LAGOON**

### STANDARD SIZES:

32 X 34 32 X 36 36 X 40



### **STANDARD SIZES:**



# **KIDNEY**

STANDARD SIZES:

19 X 34 22 X 37 25 X 42



# **NIAGARA**

STANDARD SIZE:

23 X 40



### STANDARD SIZE:

26 X 40



LAZY L

### STANDARD SIZE:

24 X 42









# FOX X-BRACE CONSTRUCTION SYSTEM PROVIDES A POOL THAT IS SELF-SUPPORTING, WITH OR WITHOUT WATER.

Fox pools utilize some of the same technology used in building bridges, tall buildings, water towers and other structures that require durability & strength against high stress.

Your swimming pool holds thousands of gallons of water while holding back thousands of pounds of earth. In order to ensure structural integrity over many years, it is important that your pool walls will remain intact, regardless of the external forces. With the Fox X-Brace™ technology, you get just that. Patented by Fox, the X-Brace™ structure provides 100% support for your pool walls and pool deck without concern for internal and external pressures. Don't be fooled by i