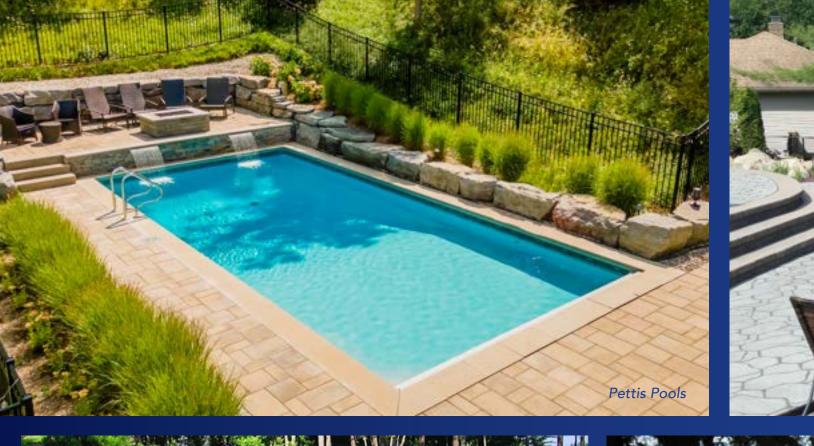

# **STANDARD POOL SHAPES**

Fox's wide variety of standard pool styles can help you select the right look and fit for your environment. The graceful lines and elegant designs will complement and enhance the architecture of your home. Additional customizable shapes are available and can be viewed on our website or discussed with a Fox Pool Dealer.

## **RECTANGLE**

2' Radius Corners

### STANDARD SIZE:

22 X 36