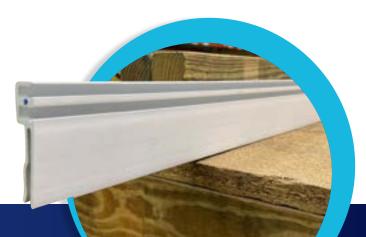

# COPING PC & HZ

# PC COPING

PC Aluminum Bullnose Coping is available for Fox Boxwall panels in gray or white. PC coping is flange mounted and attaches to the top of any Fox Boxwall panel for use with poured concrete decks.

# **HZ COPING**

HZ Aluminum Coping is available for Fox Boxwall panels in gray or white.

HZ coping is flange mounted and attaches to the top of any Fox Boxwall panel for use with paver decks or poured concrete cantilever decks.