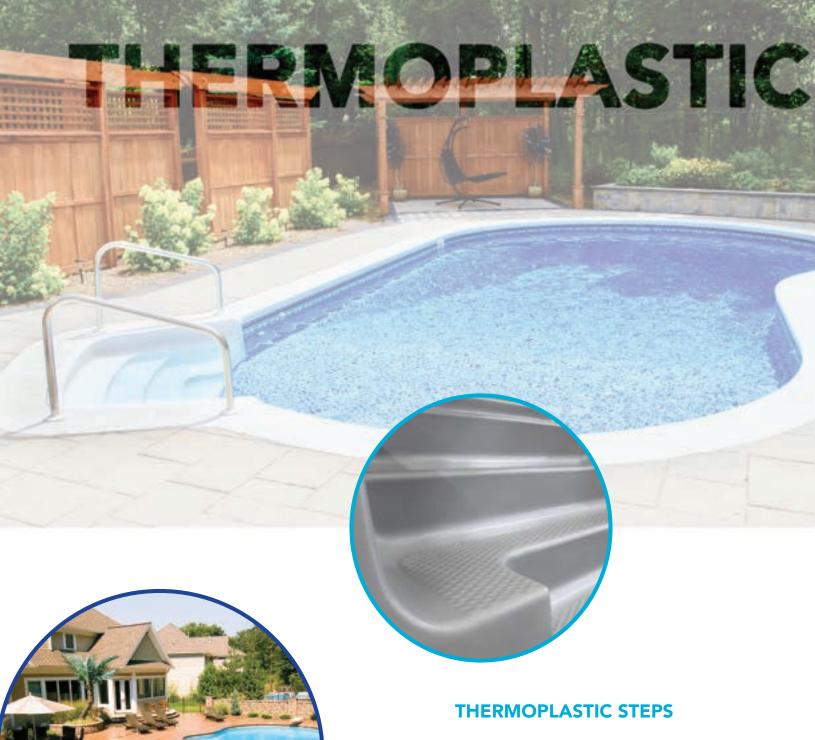

Fox Pool offers thermoplastic step models as an option or addition to steel steps & benches. With a different aesthetic that can complement your design, thermoplastic in-ground steps also offer beauty, quality, and strength. Thermoplastic step features include:

- Manufactured using the thickest thermoplastic material in the industry
- Our patented face plate has smooth, rounded corners, eliminating the hazard of sharp edges to protect the liner and swimmers
- All step treads have a molded, skid-resistant surface for added safety
- Steps or twin seat/steps and specialty models are available in 4', 6', and 8' widths. Straight, radius, or cantilever options are also offered to accommodate various design elements of your pool.
- All models are available in white thermoplastic with Cantilever models also available in gray.