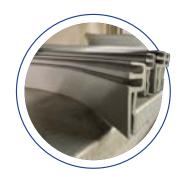

# COPING PC & HZ

# PC COPING

PC Aluminum Bullnose Coping is available for Fox Boxwall panels in gray or white. PC coping is flange mounted and attaches to the top of any Fox Boxwall panel for use with poured concrete decks.

# **HZ COPING**

HZ Aluminum Coping is available for Fox Boxwall panels in gray or white.

HZ coping is flange mounted and attaches to the top of any Fox Boxwall panel for use with paver decks or poured concrete cantilever decks.