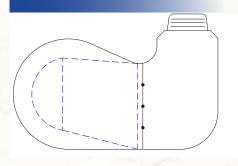

vide the experience you're looking for.

# **STANDARD POOL SHAPES**

Fox's wide variety of standard pool styles can help you select the right look and fit for your environment. The graceful lines and elegant designs will complement and enhance the architecture of your home. Additional customizable shapes are available and can be viewed on our website or discussed with a Fox Pool Dealer.

### **STANDARD SIZES:**

20 X 34 22 X 36 27 X 40



**BAYSIDE** 

**CRESCENT** 

**LAKEFRONT** 

## **RECTANGLE**

2' Radius Corners

### STANDARD SIZE:

22 X 36



### STANDARD SIZE:

# 6" Radius corners also available.

# **LAGOON**

### STANDARD SIZES:

32 X 34 32 X 36 36 X 40



### **STANDARD SIZES:**



# **KIDNEY**

STANDARD SIZES:

19 X 34 22 X 37 25 X 42



# **NIAGARA**

STANDARD SIZE:

23 X 40



### STANDARD SIZE:

26 X 40



LAZY L

### STANDARD SIZE:

24 X 42









# FOX X-BRACE CONSTRUCTION SYSTEM PROVIDES A POOL THAT IS SELF-SUPPORTING, WITH OR WITHOUT WATER.

Fox pools utilize some of the same technology used in building bridges, tall buildings, water towers and other structures that require durability & strength against high stress.

Your swimming pool holds thousands of gallons of water while holding back thousands of pounds of earth. In order to ensure structural integrity over many years, it is important that your pool walls will remain intact, regardless of the external forces. With the Fox X-Brace™ technology, you get just that. Patented by Fox, the X-Brace™ structure provides 100% support for your pool walls and pool deck without concern for internal and external