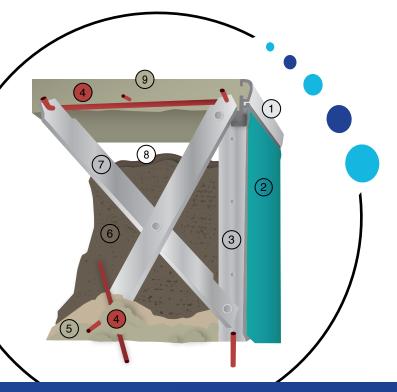

### X-BRACE DETAILS

- Pool panels are supported every 2 feet by welded-on Z Bar stiffeners.
- The X-Braces<sup>™</sup> are bolted to panels using heavy duty corrosion resistant bolts.
- Steel rods and "S" hooks anchor the X-Braces<sup>™</sup> and the pool wall to the ground.
- A concrete footer or foundation is poured around the perimeter of the pool, creating a permanent "foundation."
- Pool can be backfilled with or without water.
- Reinforcing rod is added to connect the top of the X-Braces<sup>TM</sup> to the deck structure.
- $\bullet$  The concrete deck encapsulates the X-Braces  $^{TM}$  and reinforcing rod to form a unitary structure.
- Backfill settles over time, forming a thermal barrier between the deck and the ground to protect against frost upheaval.
  - 1. FOXITE Coping
  - 2. Vinyl Liner
  - 3. Wall Panel FOXGARD Protected
  - 4. 3/8" Steel Rods
- 5. Concrete
- 6. Settled Backfill
- 7. Steel X-BRACE
- 8. Thermal Barrier
- 9. Walkway