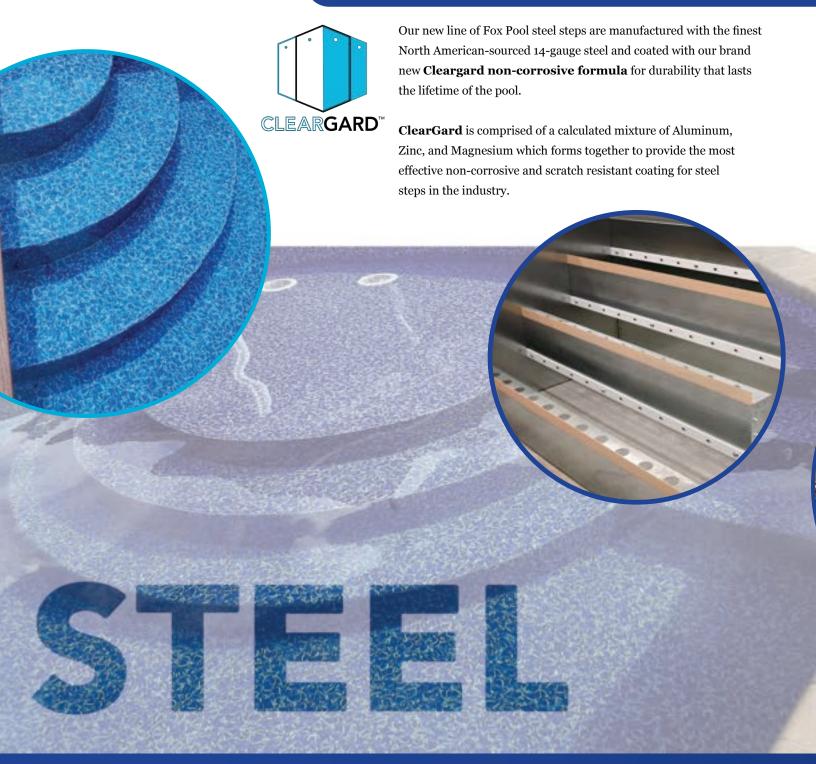

### FOX STEEL STEPS, BEACH ENTRIES, BENCHES, AND TANNING LEDGES

All items are manufactured using 14 gauge steel, and include a snap-in liner track for easy liner installation. If you can envision it, we can make it happen; we create new customized entryways, functional and relaxing tanning areas, benches, and more every day. The first time a new model is made it is assembled in our facility to guarantee that all the pieces fit perfectly. This assures easy and accurate on-site installation, every time. How you and your guests enter and relax in your pool matters; make it a truly elegant and comfortable experience with our steel offerings.