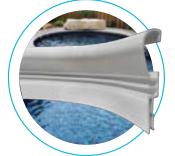

# FREEFORM POOL COPING

**Foxite II and Cantilever** 

# **FOXITE II**

Fox manufactures Foxite II Coping for excellence in beauty and durability. This coping is used on all Fox 1981- Current pools: Freeforms, Rectangular, and all Garden Pools. It incorporates the exclusive Fox double track design.