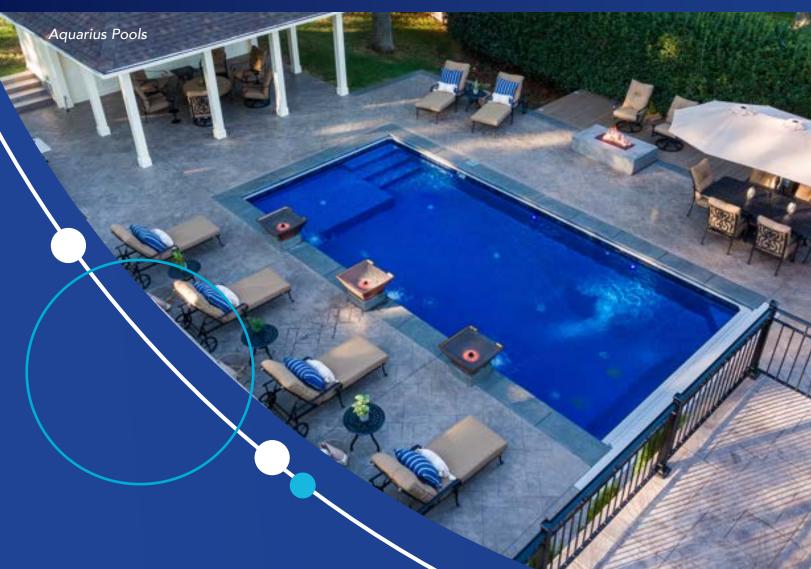

# THE FOX INGROUND POOL EXPERIENCE

Your backyard paradise dreams are only limited to your imagination. Fox Pool can create almost any custom pool to suit the needs of your landscape and lifestyle. We understand an inground pool is a serious investment, and that's why we take pride in providing the highest quality products manufactured by our own Fox Pool team, coupled with superior customer service for a seamless and transparent process from beginning to end. Standard and Custom pool shapes are brought to life with durable and dependable materials to last the lifetime of your pool.

Add aesthetic and a sense of character to your pool with unique vinyl liner patterns, custom steel benches and steps, thermoplastic steps, durable steel panels and construction products, luxurious coping options, and more. Whether you're looking for the ideal staycation spot to host family and friends, a backyard escape to enjoy the long summer days, or a functional space to maximize exercise and fun, a Fox pool is guaranteed to provide the experience you're looking for.