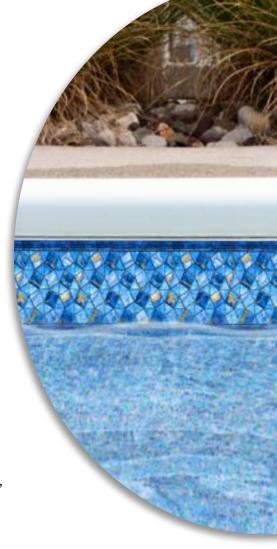

# Why Vinyl?

The many advantages and customization of vinyl liners make them a popular and ideal choice for inground pools. All Fox Liners are made with precision to meet the exact size specifications of your pool. We offer a variety of patterns and colors to help match the aesthetic of your surrounding landscape. Cleaning, swimming & lounging are comfortable and hassle-free as all Liners are smooth and easy to maintain, unlike the abrasive nature of concrete or tile. Each Liner has ultraviolet inhibitors and antibacterial agents to help ensure a long-lasting life, and is backed by a 25-year limited warranty.

### **VINYL DETAILS**

- Fox liners are made to exact specifications and are custom made to fit your pool
- Fox liners are made from 20, 28/20 or 28 mil virgin vinyl.
- Ultraviolet inhibitors and anti-bacterial agents help ensure long life.
- The look of tile with no tiles to replace or grout to clean.
- Smooth vinyl surface will not cause scratches or abrasions like concrete.
- 25 year limited warranty see Fox Dealer for details.
- Specify gray bead for Designer Gray pools.