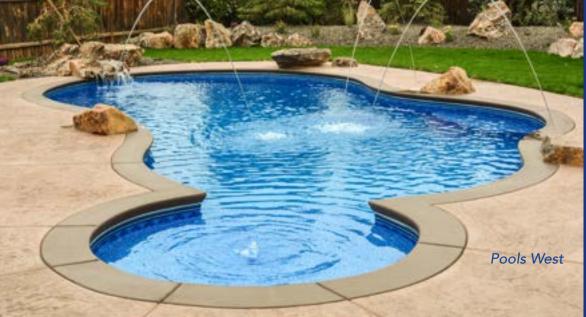

# **STANDARD POOL SHAPES**

Fox's wide variety of standard pool styles can help you select the right look and fit for your environment. The graceful lines and elegant designs will complement and enhance the architecture of your home. Additional customizable shapes are available and can be viewed on our website or discussed with a Fox Pool Dealer.

# **LAGOON**

### STANDARD SIZES:

32 X 34 32 X 36 36 X 40