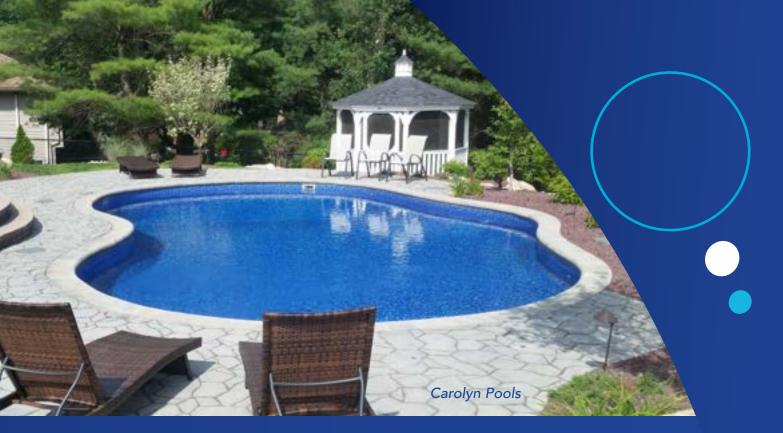

# **STANDARD POOL SHAPES**

Fox's wide variety of standard pool styles can help you select the right look and fit for your environment. The graceful lines and elegant designs will complement and enhance the architecture of your home. Additional customizable shapes are available and can be viewed on our website or discussed with a Fox Pool Dealer.

# **KIDNEY**

STANDARD SIZES:

19 X 34 22 X 37 25 X 42