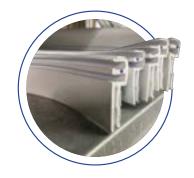

# FREEFORM POOL COPING

**Foxite II and Cantilever** 

# **FOXITE II**

Fox manufactures Foxite II Coping for excellence in beauty and durability. This coping is used on all Fox 1981- Current pools: Freeforms, Rectangular, and all Garden Pools. It incorporates the exclusive Fox double track design.

WHITE FOXITE II RADIUS

**GRAY FOXITE II** 

**GRAY FOXITE II RADIUS** 

WHITE CANTILEVER RADIUS

**GRAY CANTILEVER** 

**GRAY CANTILEVER RADIUS** 