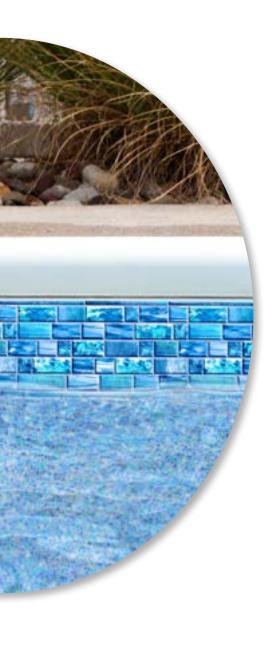

# Why Vinyl?

The many advantages and customization of vinyl liners make them a popular and ideal choice for inground pools. All Fox Liners are made with precision to meet the exact size specifications of your pool. We offer a variety of patterns and colors to help match the aesthetic of your surrounding landscape. Cleaning, swimming & lounging are comfortable and hassle-free as all Liners are smooth and easy to maintain, unlike the abrasive nature of concrete or tile. Each Liner has ultraviolet inhibitors and antibacterial agents to help ensure a long-lasting life, and is backed by a 25-year limited warranty.

Fox Vinyl Liners are not only for new pools, but can be custom made to fit existing inground and above ground pools as well. For a complete listing of our Vinyl Liner selections, speak with a Fox Dealer for our Brochure or Sample Set.