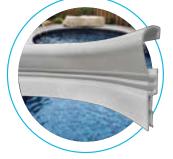

# FREEFORM POOL COPING

**Foxite II and Cantilever** 

# **FOXITE II**

Fox manufactures Foxite II Coping for excellence in beauty and durability. This coping is used on all Fox 1981- Current pools: Freeforms, Rectangular, and all Garden Pools. It incorporates the exclusive Fox double track design.