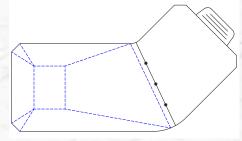

ox's wide variety of standard pool styles can help you select the right look and fit for your environment. The graceful lines and elegant designs will complement and enhance the architecture of your home. Additional customizable shapes are available and can be viewed on our website or discussed with a Fox Pool Dealer.

### **STANDARD SIZES:**

20 X 34 22 X 36 27 X 40



**BAYSIDE** 

**CRESCENT** 

**LAKEFRONT** 

## **RECTANGLE**

2' Radius Corners

### STANDARD SIZE:

22 X 36



### STANDARD SIZE:

# 6" Radius corners also available.

# **LAGOON**

### STANDARD SIZES:

32 X 34 32 X 36 36 X 40



### **STANDARD SIZES:**



# **KIDNEY**

STANDARD SIZES:

19 X 34 22 X 37 25 X 42



# **NIAGARA**

STANDARD SIZE:

23 X 40



### STANDARD SIZE:

26 X 40



LAZY L

### STANDARD SIZE:

24 X 42









# FOX X-BRACE CONSTRUCTION SYSTEM PROVIDES A POOL THAT IS SELF-SUPPORTING, WITH OR WITHOUT WATER.

Fox pools utilize some of the same technology used in building bridges, tall buildings, water towers and other structures that require durability & strength against high stress.

Your swimming pool holds thousands of gallons of water while holding back thousands of pounds of earth. In order to ensure structural integrity over many years, it is important that your pool walls will remain intact, regardless of the external forces. With the Fox X-Brace™ technology, you get just that. Patented by Fox, the X-Brace™ structure provides 100% support for your pool walls and pool deck without concern for internal and external pressures. Don't be fooled by imitations − Demand the "original" X-Bra