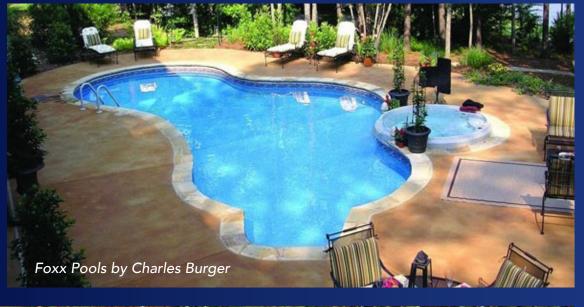

# **STANDARD POOL SHAPES**

Fox's wide variety of standard pool styles can help you select the right look and fit for your environment. The graceful lines and elegant designs will complement and enhance the architecture of your home. Additional customizable shapes are available and can be viewed on our website or discussed with a Fox Pool Dealer.

# **KIDNEY**

STANDARD SIZES:

19 X 34 22 X 37 25 X 42