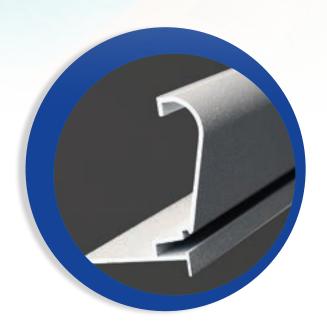

# PC COPING

PC Aluminum Bullnose Coping is available for Fox Boxwall panels in gray or white. PC coping is flange mounted and attaches to the top of any Fox Boxwall panel for use with poured concrete decks.

# **HZ COPING**

HZ Aluminum Coping is available for Fox Boxwall panels in gray or white.

HZ coping is flange mounted and attaches to the top of any Fox Boxwall panel for use with paver decks or poured concrete cantilever decks.