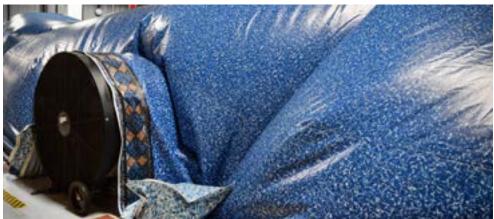

# IN-HOUSE CRAFTSMANSHIP FOR UNDENIABLE QUALITY

A unique, meticulous process where handcrafted care meets precision machinery in unison to carefully create a perfectly custom liner for any pool. Our Vinyl Liner Shop is every bit as impressive as it sounds, using the latest technology to produce large volumes of vinyl liners every day. Once a liner is chosen and proper pool size and specifications are provided, our Team uses Automated Cutters to essentially "cut out" liner for pieces of the pool. An Air Welder or Radio Frequency Welding is then used to weld the pieces of vinyl together, creating a bond stronger than the vinyl itself.

Once a liner is in its complete form, quality inspection is performed by our highly-skilled and detail-oriented team. The liner is blown-up to mimic an inflated parachute, and inspection takes place underneath from our team by quite literally, getting on their hands and knees to inspect and feel for any holes, cuts, tears, or imperfections. Quality and care for the process lend well to seamless installation for a beautiful liner with the perfect fit for your pool, every time.