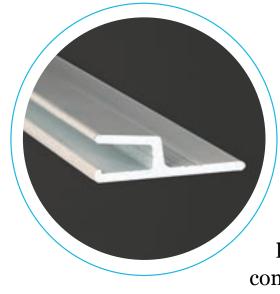

# **HZ COPING**

HZ Aluminum Coping is available for Fox Boxwall panels in gray or white.

HZ coping is flange mounted and attaches to the top of any Fox Boxwall panel for use with paver decks or poured concrete cantilever decks.

# **CANTILEVER**

PVC coping designed for use with Fox Pools with poured concrete Cantilever decks.

www.foxpool.com