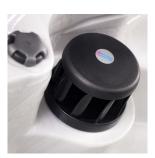

## **Built-In Filtration**

Fox Pool Poolmate<sup>©</sup> and Waterfall<sup>©</sup> Spas feature a built in 360–degree vortex skimmer with reusable cartridge filter.

25 jet systems, Each color option comes with a decorative border that adds an extra touch of elegant style.