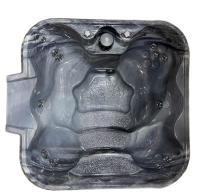

Our line of Waterfall<sup>®</sup> Spas are designed to spill-over into a pool. Available in round or square shapes in Sterling Silver or

Storm Cloud colors. Both are available in 12 or 25 jet systems.

PoolMate<sup>©</sup> Spa Square Storm Cloud