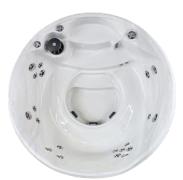

## **Poolmate**®

Our line of Poolmate<sup>®</sup> Spas are available in round or square shapes in Sterling Silver or Storm Cloud colors. Both are available in 12 or 25 jet systems.

PoolMate<sup>©</sup> Spa Round Sterling Silver