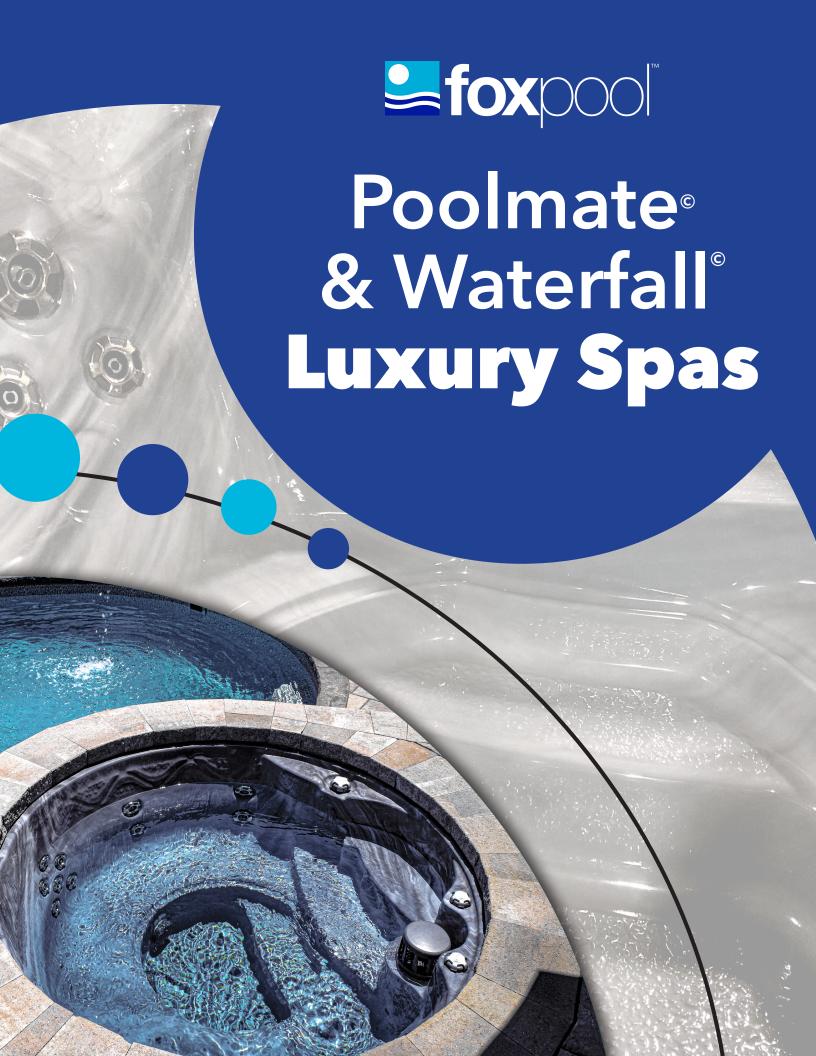

## Sit & Stay Awhile

Allow Fox Pool Luxury Spas to elevate the elegance of your backyard. Made with precision and the highest-quality products coupled with state-of-the-art features, a spa addition can provide endless rejuvenation all year long. Our Poolmate® and Waterfall® Spa options allow you to choose the function and movement of your outdoor living space. Available in two sleek color variations, our spas can be customized to fulfill the design and layout needs of your landscape.