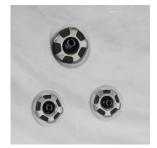

## Hydrotherapy

Each Spa offers a special grouping of high—powered hydrotherapy jets. These fully adjustable stainless—steel jets offer the finest relaxation experience by targeting the entire back and shoulder region.