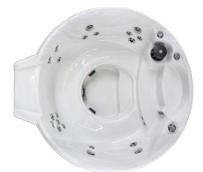

## **Poolmate**®

Our line of Poolmate<sup>®</sup> Spas are available in round or square shapes in Sterling Silver or Storm Cloud colors. Both are available in 12 or 25 jet systems.

PoolMate<sup>©</sup> Spa Round Sterling Silver