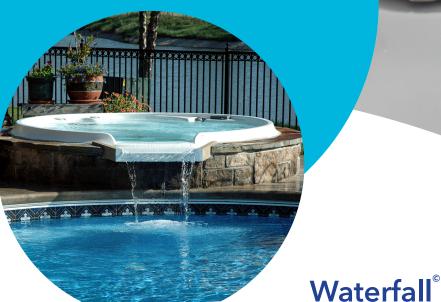

Our line of Waterfall<sup>®</sup> Spas are designed to spill-over into a pool. Available in round or square shapes in Sterling Silver or

Storm Cloud colors. Both are available in 12 or 25 jet systems.

PoolMate<sup>©</sup> Spa Square Storm Cloud